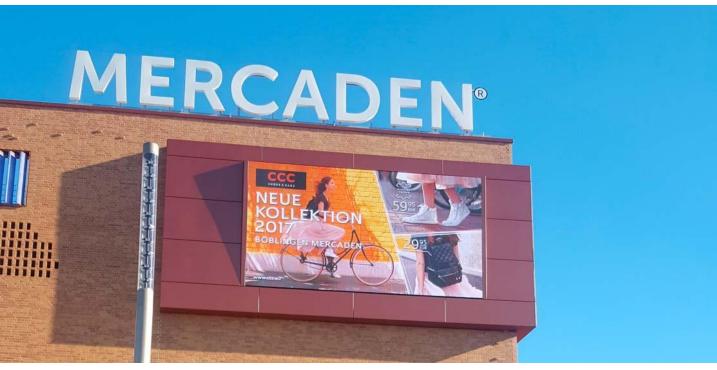

## Videoboard in Böblingen

Located in the heart of Böblingen, between the bus station and the railway station, this mediaboard is seen by thousands of commuters, travelers, tourists and passersby on their way to and from the Mercaden shopping mall

Screen Dimensions: 37 m<sup>2</sup> Resolution: 832 x 448 pixels

Transmission window: from 6 a.m. to 10 p.m.